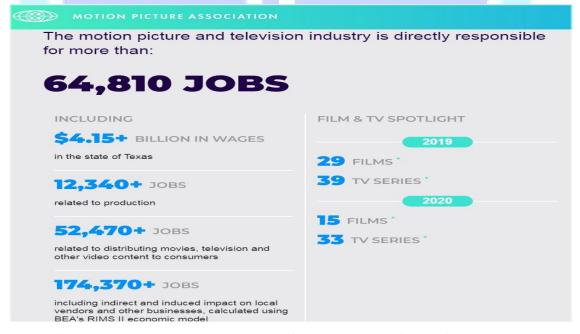

#### **MOTION PICTURE INDUSTRY**

Despite economic downturns in almost every other sector of the business world, the Film Industry continues to demonstrate growth and economic prosperity and opportunity. The following statistics were provided by the Motion Picture Association of America;\*

were around 200,000 screens, and 11% of these are digital.

Global box office gross totaled \$35.3 billion, an increase of 4.6% from 2015-2017; The US/Canada box office will hit \$12.6 billion, up more than 4% by 2019; The MPAA estimates that the U.S. film industry supports nearly 2.5 million jobs and \$188 billion in wages as well as \$16.7 billion in public revenues and \$14.3 billion in exports. Worldwide there

Texas Numbers;

\*See Appendices 3 (MPA\_Economic\_contribution\_US\_infographic)

Estimates run as high as 1,300 new film projects are initiated every year in the U.S. In **2021** there were 1,354 films produced in the U.S. from major theatrical release compared to 2,283+/- in the Independent