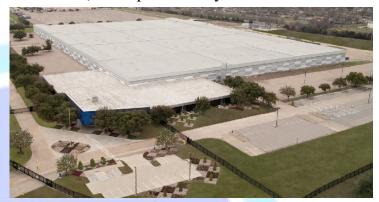

### **FACILITY**

WFF provides a TIER IV, TIA 942, scalable 753,000 sq. ft. facility.

#### Key Attributes

 A robust, reliable, carrier neutral facility providing 100MVA of electric power complete with redundant feeder circuits.

- 753,000 square feet, single-story, 30 feet ceilings, with heavy power and water.
- Economic Incentives available 10 Year, 50% abatement of taxes on real and business personal property. Up to 1% abatement on sales taxes.
- Carrier neutral facility with a fully redundant telecommunications infrastructure.
- Highly-secured and gated, 91 acre site including 40 acres of developable land for back lot rentals.
- 48,590 sq. ft. of office space
  - 100MVA on-site electrical substation, Two
     (2) new forty-seven (47) MVA transformers
     provide 2N configuration. Redundant 138kV
     transmission lines provide 2N configuration
     LEED registered core and shell.
    - (Top of the line) means no down time.