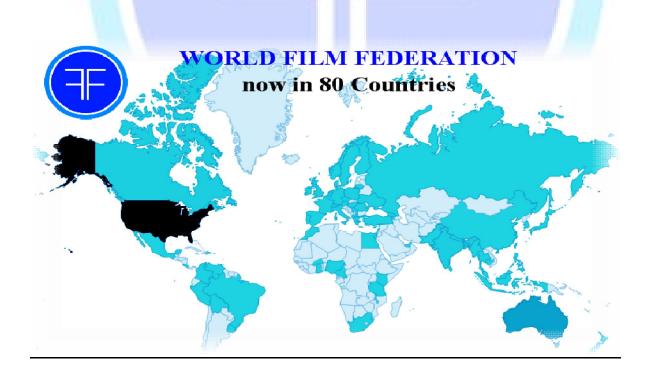

#### **Platform Development:**

The initial platform of phase one has been launched with statistics showing that the platform is currently active in 80 + countries with 8000 + page views in the first 30 to 45 days of launch, even though the launch was postponed due to SXSW 2020 being cancelled. Word of Mouth has been the catalyst of launch and has been gaining expediential momentum. Total Page views per month average 200,000.

## Phase I

Phase I of WORLD FILM FEDERATION platform has already been established, operating in 80+ countries and 200,000 page views +/- monthly. Phase I is 98%.