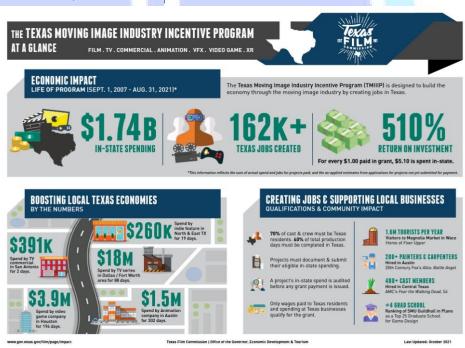

WFF intends to provide opportunities here in North Texas for the up and coming professionals.

The State of Texas has boosted its share of media industry activity to more than \$1.74 billion

Federations' The goal is to inform, assist & maintain wealth of knowledge with resources for film production opportunities, locations, crew, etc. to enable independent film makers as well as

major film makers to expedite their projects in a timely fashion with as much profitability as possible and to utilize as much of the Texas benefits available.

<sup>\*</sup>Attachment 1(1 Texas Impact\_2020\_Report\_to\_the\_People\_of\_Texas)