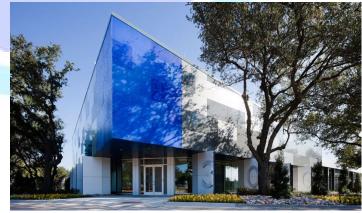

### **FACILITY**

WFF provides a TIER IV, TIA 942, scalable 753,000 sq. ft. facility.

#### Key Attributes

 A robust, reliable, carrier neutral facility providing 100MVA of electric power complete with redundant feeder circuits.

- 753,000 square feet, single-story, 30 feet ceilings, with heavy power and water.
- Economic Incentives available 10 Year, 50% abatement of taxes on real and business personal property. Up to 1% abatement on sales taxes.
- Carrier neutral facility with a fully redundant telecommunications infrastructure.
- Highly-secured and gated, 91 acre site including 40 acres of developable land for back lot rentals.
- 48,590 sq. ft. of office space
  - 100MVA on-site electrical substation, Two
     (2) new forty-seven (47) MVA transformers
     provide 2N configuration. Redundant 138kV
     transmission lines provide 2N configuration
     LEED registered core and shell.
    - (Top of the line) means no down time.