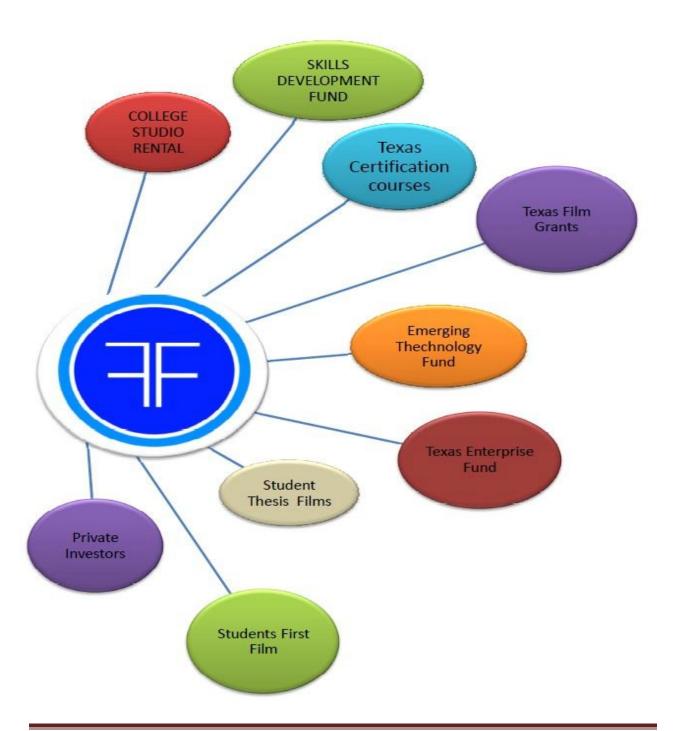

#### **Investment:**

World Film Federation is seeking a sophisticated investment strategy to empower the up and coming film and multi-media production professionals by establishing a state-of-the-art production studio within an already established renovated significant building for the lucrative Independent film market and creating a international destination for the future development of film and multi-media professionals.

Initial investment will establish an account to be drawn down to secure and update the identified studio facility; establish a film fund to support film certifications and marketing strategies to secure feature film projects.