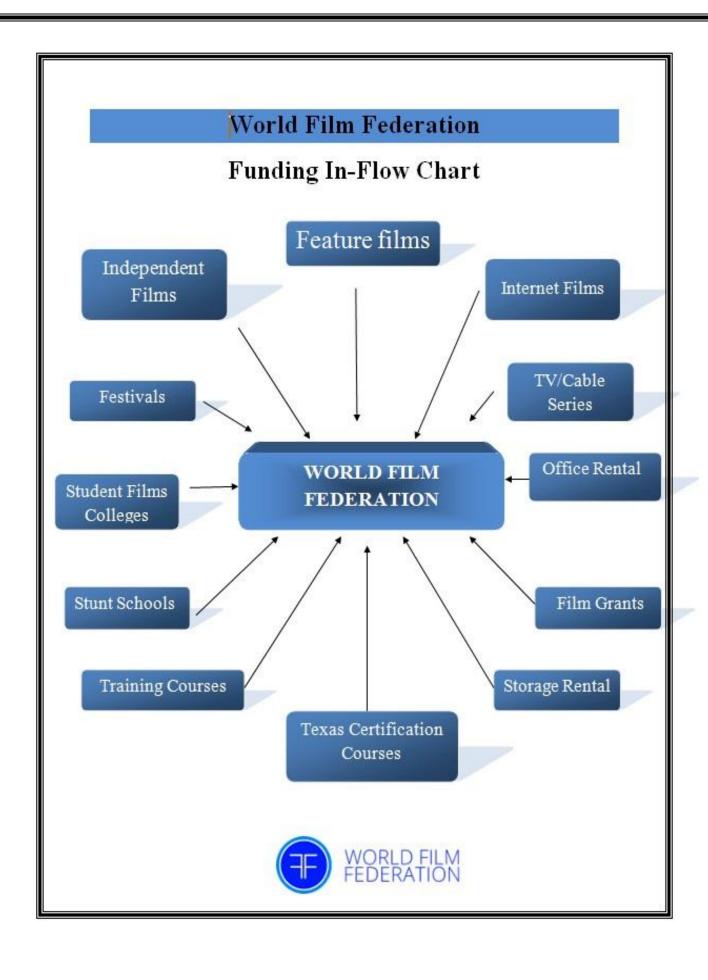

## GRANTS FLOW CHART

### **Dept of Education**

WFF has established a working relationship with the Dept. of Education in Texas. Established in 1867 the Dept. of Education has an established

history of creating opportunities such as government grants for continuing education.

There are 86 Universities in the State of Texas, 51 of them are located in the D.F.W. area. Along with these Universities, there are numerous community colleges

and trade schools all providing courses in the Media Arts. These courses range from stage production to 2d/3d graphics. These courses have a mandatory component *requiring* Graduate Students to spend several apprentice hours working in the Industry.\*